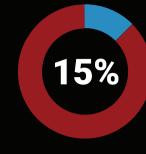

of executives believe that failure to adapt to hyperconnectivity is their company's biggest risk.

of companies have an operating model agile enough to respond to changing market conditions.