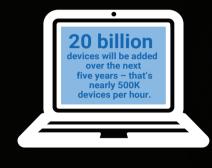

## **Competing in a Digital World**

Digital transformation is underway in every industry and in companies of all sizes. Fueled by mobility and the Internet of Things, we're experiencing an explosion of devices and connections. Those that are at the forefront of this transformation stand to win big – disrupting entire industries and accelerating business outcomes and velocity. The rest could lose out – perhaps catastrophically.