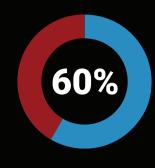

of executives believe that failure to adapt to hyperconnectivity is their company's biggest risk.

of companies have an operating model agile enough to respond to changing market conditions.